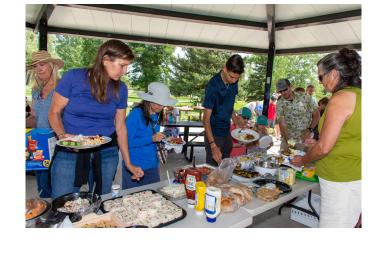

Folks with last names beginning with A-M are asked to bring a covered dish and folks with last names be-ginning with N-Z should bring a dessert. Roll-up sandwiches, chips & beverages will be provided by the club.